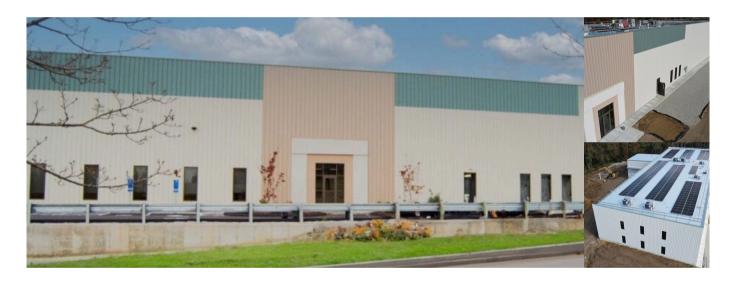

# **Project Overview**

Pat Munger Construction Company, Inc. recently completed a 29,000-square-foot facility for InCord in Colchester, Connecticut, aimed at supporting the company's growth in custom safety netting production with a highly functional, purpose-built space optimized for efficiency and future expansion.

#### **Results**

The new 76 Upton Rd facility has unified InCord's operations, providing a state-of-the-art environment for both employees and production. The building supports InCord's commitment to employee wellbeing and operational efficiency, allowing them to serve customers more effectively while fostering a sense of community within the team. The space is now fully operational, and the team is positioned to take on new challenges, continue industry leadership, and support local economic growth in Colchester.