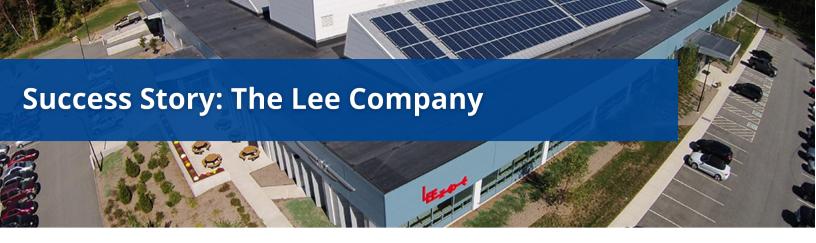

## The Lee Company

82 Pequot Park Road Westbrook, CT 06498 www.theleeco.com

## **Project Overview**

In 2013, Pat Munger Construction Company, Inc. successfully completed the construction of Building 82 for The Lee Company, located in Westbrook, CT. This 88,450 square foot facility, built for their IMH Group, provided expanded manufacturing space for microhydraulics components and additional office areas. The building design incorporated clerestories, which provided an ideal future site for a photovoltaic (PV) solar system, aligning with the company's sustainable energy goals.

#### Solution

Munger Construction partnered with Independence Solar to design and install a 324 kW, roof-mounted PV solar system on Building 82. By leveraging Munger's extensive experience in layout and installation, combined with Independence Solar's expert management and design services, the team successfully integrated the system into the building.

#### **Results**

The completed PV solar system provided The Lee Company with a sustainable energy source that has significantly reduced operating costs while improving overall energy efficiency. This project not only delivered environmental benefits but also supported The Lee Company's commitment to innovative, green solutions.