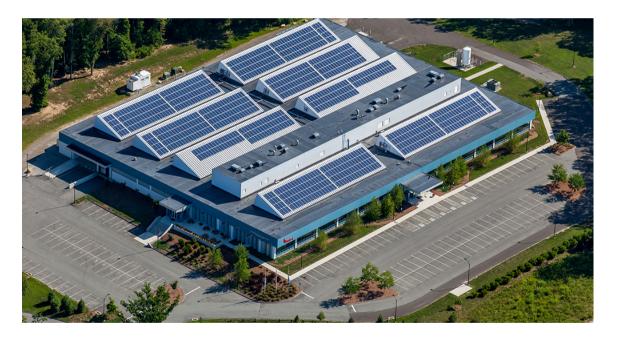

## **Project Overview**

In 2013, Pat Munger Construction Company, Inc. successfully completed the construction of Building 82 for The Lee Company, located in Westbrook, CT. This 88,450 square foot facility, built for their IMH Group, provided expanded manufacturing space for microhydraulics components and additional office areas. The building design incorporated clerestories, which provided an ideal future site for a photovoltaic (PV) solar system, aligning with the company's sustainable energy goals.

#### Solution

Munger Construction partnered with Independence Solar to design and install a 324 kW, roof-mounted PV solar system on Building 82. By leveraging Munger's extensive experience in layout and installation, combined with Independence Solar's expert management and design services, the team successfully integrated the system into the building.

#### **Results**

The completed PV solar system provided The Lee Company with a sustainable energy source that has significantly reduced operating costs while improving overall energy efficiency. This project not only delivered environmental benefits but also supported The Lee Company's commitment to innovative, green solutions.