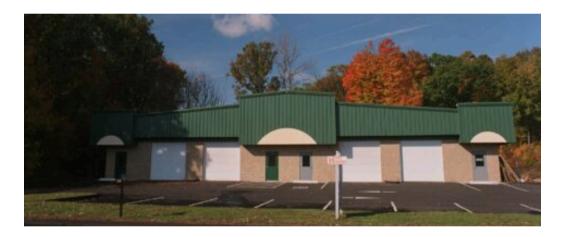

#### **Solution:**

Pat Munger Construction Company designed and built a pre-engineered steel building that incorporated all the required functional spaces—office, warehouse, and garage. The building's exterior was enhanced with split-face masonry block walls up to 10 feet high on the endwall and sidewalls, providing durability and visual appeal. A stepped box canopy was added to the endwall facing the street, extending along both sidewalls, giving the building a sleek and modern appearance.

#### **Result:**

The result was a highly functional and aesthetically pleasing facility that exceeded Elm City Industrial Properties' expectations. The new building provided ample space for their operations, improved the overall look of the area, and demonstrated Pat Munger Construction Company's ability to deliver customized solutions for industrial clients.