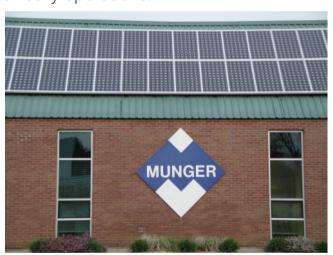

### **Solution:**

In collaboration with Spire Solar, we designed and installed a 12.6-kilowatt, 70-panel photovoltaic (PV) solar system at our facility. The installation, supported by grants from the Connecticut Clean Energy Fund, was customized to meet the facility's energy needs and reduce its reliance on external power sources. This system was engineered to generate between 50%-70% of the electricity required for our daily operations.

#### **Result:**

The PV solar panel system now generates a significant portion of our facility's electricity— 50%-70% of our total needs. This investment not only reduces our energy costs but also aligns with our commitment to sustainability and clean energy. This successful project highlights