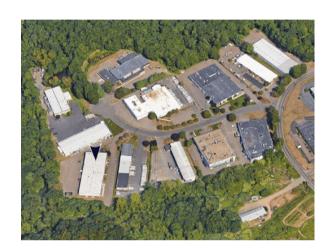

Their collaboration extends beyond the completion of the 10,000-square-foot "flex space" project at 1 Commercial Street in Branford. Munger Construction's dedication to excellence and attention to detail ensured that the facility met Lumibility's specific needs and exceeded expectations. This space not only provided Lumibility with the necessary room to accommodate its expanding programs but also served as a beacon of inclusivity and accessibility within the community.