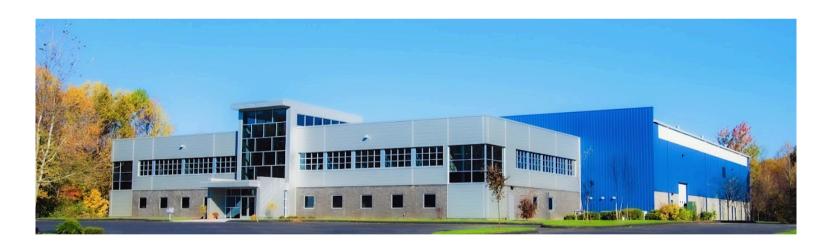

### F+F Mechanical Enterprise, Inc.

2 Dwight Street
North Haven, CT 06473
www.ffmechanical.com

**Project Details:** Munger Construction was proud to partner with F+F Mechanical Enterprise, Inc. to deliver a state-of-the-art new construction facility that spans 37,475 square feet. This innovative building is designed to accommodate a large manufacturing area alongside modern office spaces that cater to the estimating and engineering departments.

#### **Construction Highlights:**

- **Materials and Structure:** The project features robust new construction concrete, steel, and glasswork, ensuring both durability and aesthetic appeal. Varco Prudent metal framing was utilized for the office area, while a TPO membrane roofing system was installed atop the preengineered frame.
- **Exterior Design:** The exterior of the building is clad with Morin Panel horizontal ribbed siding, providing a contemporary look and functional protection against the elements.

**Interior Features:** A standout element of the design is the main entrance stairway system, which showcases a striking combination of concrete treads and an intermediate landing, enhanced by Marine-type cables and elegant oak handrails. This feature not only adds to the aesthetic but also reflects the quality craftsmanship that Munger Construction is known for.