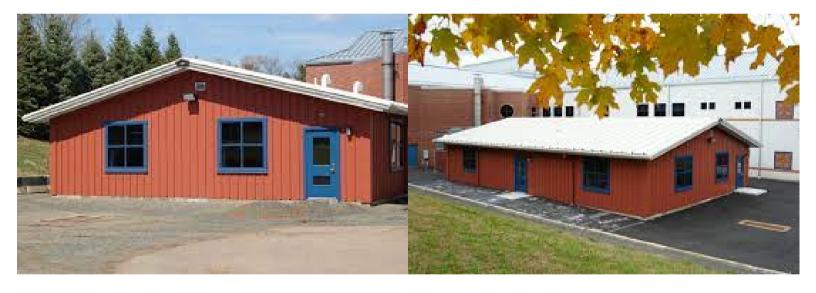

Jerome Harrison Family Resource Center is an after-school care facility located on the campus of Jerome Harrison Elementary School in North Branford, CT. The 2,400 SF building includes a pitched roof, wide detailed overhangs, and a matching color scheme, all of which integrate perfectly with the newly renovated main school building. The environmentally controlled, handicap-accessible facility houses two open classrooms and two unisex bathrooms.