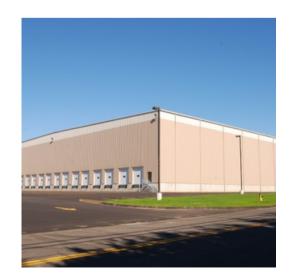

## John DeGrand & Sons

430 Island Lane West Haven, CT 06516 203.933.7726 <u>https://www.choosedegrand.com/</u>

This 44,000 SF warehouse addition is 40 ft. tall in order to accommodate high rack storage for their moving, rigging and storage company. One challenging aspect of the project was how to architecturally tie in the large, tall warehouse addition to the existing facility. Dividing the building with "Egyptian White" on the top portion and "Cool Sierra Tan" for the lower portion created a visual effect that is very pleasing to the eye. The building features full height metal liner panel on the inside of the warehouse walls. This panel is durable, adds light reflectivity, and presents a neat and clean appearance.