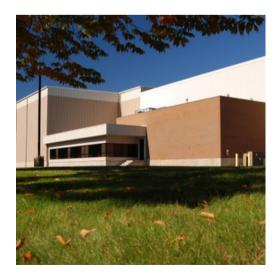

## John DeGrand & Sons

430 Island Lane West Haven, CT 06516 203.933.7726 <u>https://www.choosedegrand.com/</u>

This 44,000 SF warehouse addition is 40 ft. tall in order to accommodate high rack storage for their moving, rigging and storage company. One challenging aspect of the project was how to architecturally tie in the large, tall warehouse addition to the existing facility. Dividing the building with "Egyptian White" on the top portion and "Cool Sierra Tan" for the lower portion created a visual effect that is very pleasing to the eye. The building features full height metal liner panel on the inside of the warehouse walls. This panel is durable, adds light reflectivity, and presents a neat and clean appearance.